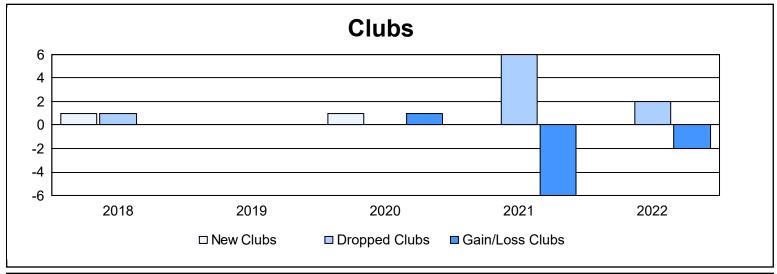

District 5M 8 As of June 2022 Cumulative

| Year      | New<br>Clubs | Dropped<br>Clubs | Gain/<br>Loss<br>Clubs | New<br>Members | Charter<br>Members | Reinstate<br>Members | Transfer<br>Members | Total<br>Member<br>Added | Total<br>Members<br>Dropped | Gain/<br>Loss<br>Members |
|-----------|--------------|------------------|------------------------|----------------|--------------------|----------------------|---------------------|--------------------------|-----------------------------|--------------------------|
| 2017-2018 | 1            | 1                | 0                      | 265            | 25                 | 10                   | 17                  | 317                      | 276                         | 41                       |
| 2018-2019 | 0            | 0                | 0                      | 185            | 0                  | 6                    | 10                  | 201                      | 267                         | -66                      |
| 2019-2020 | 1            | 0                | 1                      | 184            | 21                 | 3                    | 6                   | 214                      | 217                         | -3                       |
| 2020-2021 | 0            | 6                | -6                     | 164            | 3                  | 8                    | 7                   | 182                      | 395                         | -213                     |
| 2021-2022 | 0            | 2                | -2                     | 260            | 4                  | 10                   | 6                   | 280                      | 226                         | 54                       |
| Average   | 0            | 2                | -1                     | 212            | 11                 | 7                    | 9                   | 239                      | 276                         | -37                      |