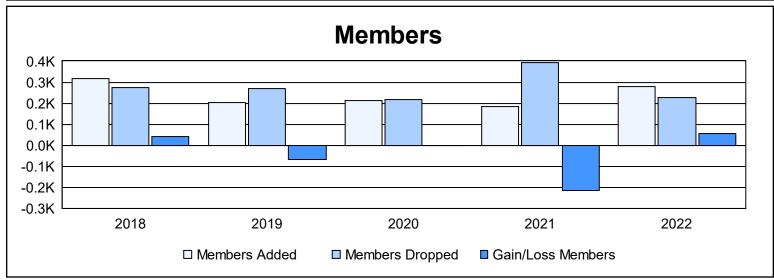

District 5M 8 As of June 2022 Cumulative

| Year      | New<br>Clubs | Dropped<br>Clubs | Gain/<br>Loss<br>Clubs | New<br>Members | Charter<br>Members | Reinstate<br>Members | Transfer<br>Members | Total<br>Member<br>Added | Total<br>Members<br>Dropped | Gain/<br>Loss<br>Members |
|-----------|--------------|------------------|------------------------|----------------|--------------------|----------------------|---------------------|--------------------------|-----------------------------|--------------------------|
| 2017-2018 | 1            | 1                | 0                      | 265            | 25                 | 10                   | 17                  | 317                      | 276                         | 41                       |
| 2018-2019 | 0            | 0                | 0                      | 185            | 0                  | 6                    | 10                  | 201                      | 267                         | -66                      |
| 2019-2020 | 1            | 0                | 1                      | 184            | 21                 | 3                    | 6                   | 214                      | 217                         | -3                       |
| 2020-2021 | 0            | 6                | -6                     | 164            | 3                  | 8                    | 7                   | 182                      | 395                         | -213                     |
| 2021-2022 | 0            | 2                | -2                     | 260            | 4                  | 10                   | 6                   | 280                      | 226                         | 54                       |
| Average   | 0            | 2                | -1                     | 212            | 11                 | 7                    | 9                   | 239                      | 276                         | -37                      |